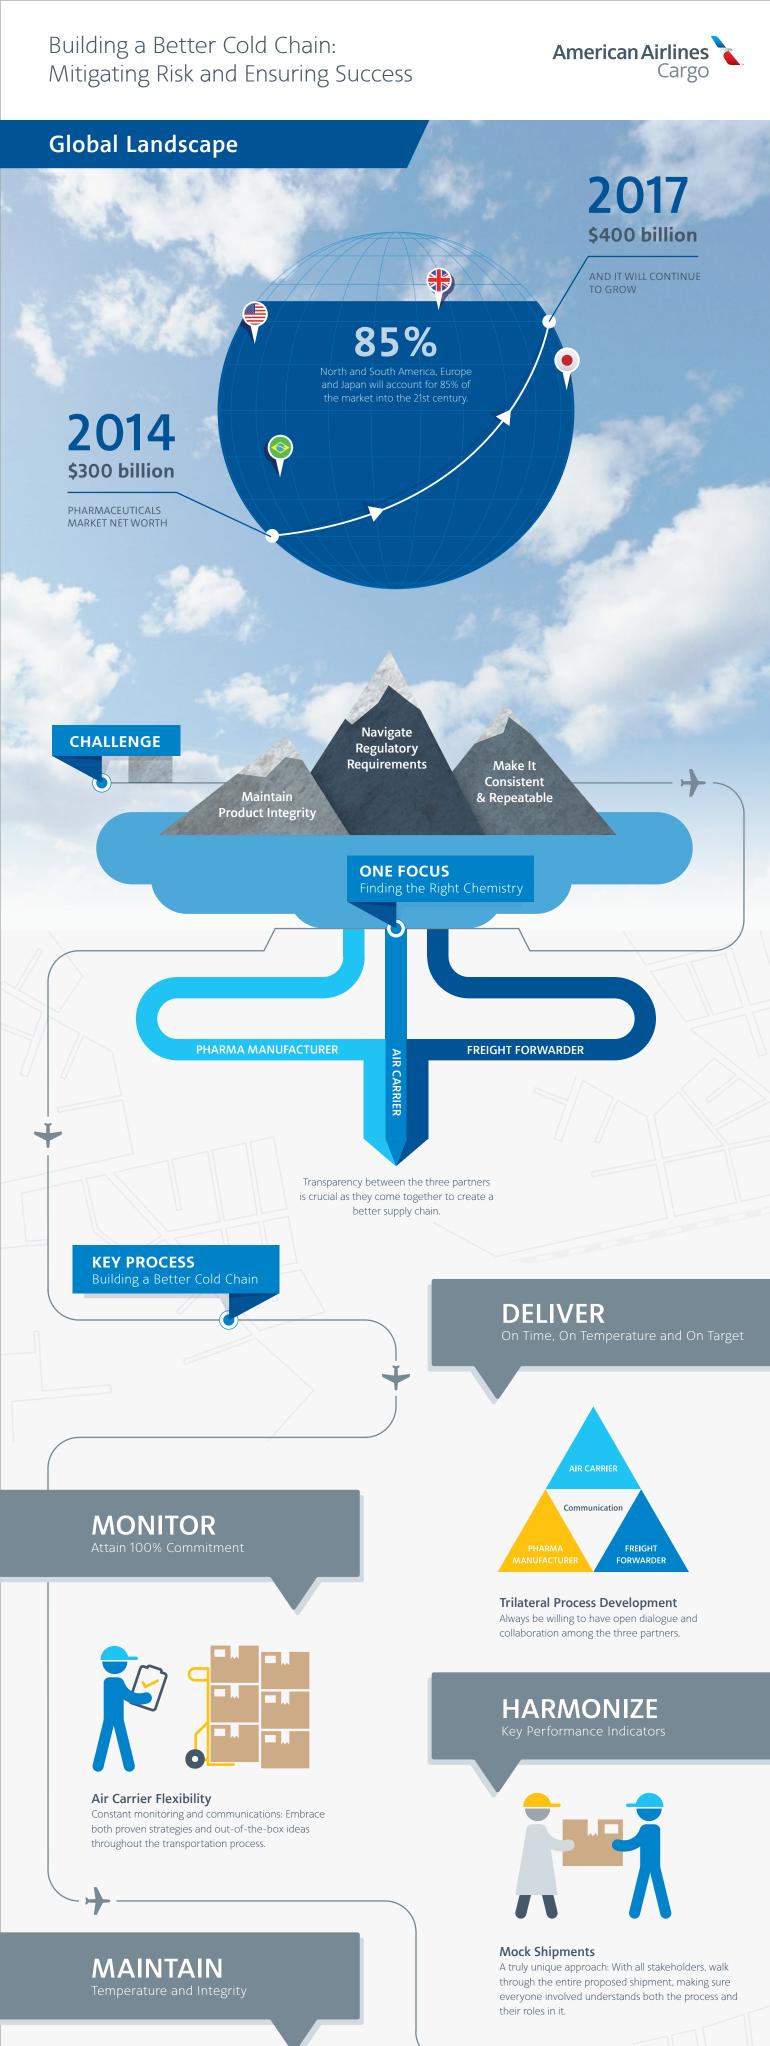

Pharma Manufacturer Involvement

Within temperature range and product efficacy: Keep the pharma manufacturer engaged throughout; giving them final approval brings the trilateral conversation full circle.