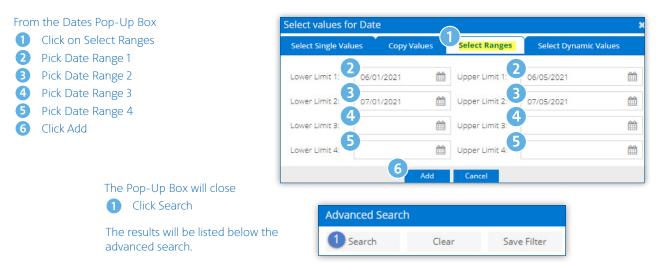

## Step 3

Depending on your browser settings, a message will appear for you to open or save the file

- 1 Empty Box = Free Text and use \* as a wildcard
- 2 Calendar Picker = Must pick from a calendar and one date can be picked or date ranges can be picked
- 3 Pick List = Must pick value(s) from a list [!!]
- 4 Dropdown = Must pick from a dropdown list [::]
- S Numeric = Must be a numeric value and an amount can be typed in for an exact match or a range can be selected [\$]

| nvoice Number:  |               |
|-----------------|---------------|
| nvoice Date:    | <b>#</b> [::] |
| ustomer Name:   | [::]          |
| Payment Status: | ~             |
| nvoice Amount:  | [\$]          |

# Search List Cont'd

Searching/Filtering on aacargo.com couldn't be easier. Just follow these simple steps.

## Step 5

Depending on your browser settings, a message will appear for you to open or save the file

| 1 | Select a saved search filter or                           |
|---|-----------------------------------------------------------|
| 2 | Populate your<br>Advanced Search<br>Criteria and Click on |
|   | A Search                                                  |

C Save Filter

# Search by Invoice

 Input the invoice number in the invoice number field using an asterisk \* as a wildcard for partial invoice number
 Click search

| tal Open Amoun      | t:83,118.27 USD Customer. |      | -                    |                          |          |
|---------------------|---------------------------|------|----------------------|--------------------------|----------|
| h Filter: Select    | filter to search 💌        |      |                      |                          |          |
| Advanced Search     | (2)                       |      |                      |                          |          |
| Invoice Number:     |                           |      | Invoice Date:        |                          | <b>#</b> |
| invoice Number.     |                           |      | invoice Date.        |                          | 1000     |
| Customer<br>Number: |                           | [::] | Invoice Due<br>Date: | (Less Than Next 15 Days) | <b></b>  |
| Customer Name:      |                           | [11] | Invoice Amount:      |                          |          |
| Payment Status:     | Open                      | -    |                      |                          |          |

#### EIPP Open Bills Closed Bills Administration Payment History Home fotal Open Amount : 845.00 USD Customer \* Selected Payable Amount: 0.00 (0 Invoice(s) selected arch Filter: Select filter to search... \* Advanced Search nced Search 2 Search Clear Save Filter Q Ice Number E242\* 🗯 🔝 Open Amount: [\$] Involce Date involce Due Date: Customer [::] m [::] Number [::] [\$] Customer Name Invoice Amount Payment Status: \* Search Clear Save Filter Select All/Deselect All - 🕒 -📘 | 🚺 👻 🍳 View Details Invoices 💌 📼 Pay Selected Bills 💌 🅒 Export Invoices Line Item Data 💌 Invoice Invoice Due Amount Date Paid Amount Scheduled Cust... Customer Name Number Payable Amount Open Amount Sched... Date Invoice Number Invoice Date Payment Status Currency AMER... F10522706 E24210330 06/28/2021 845.00 07/13/2021 430.00 415.00 845.00 USD Succes

## **Search by Payment Status**

|   |                                            | Muvuneeu se         | aren                        |      |                     |                          |                    |                   |                       |                 |                 |            |                    |
|---|--------------------------------------------|---------------------|-----------------------------|------|---------------------|--------------------------|--------------------|-------------------|-----------------------|-----------------|-----------------|------------|--------------------|
| 1 | Select Payment Status(es) to view:         | Invoice Numb        | per:                        |      | Invoice Dat         | te:                      |                    | Ê                 | [#] Open              | Amount:         |                 |            | [\$]               |
|   | Failed At The Bank                         | Customer<br>Number: |                             | [#]  | Invoice Du<br>Date: | e                        |                    | <b></b>           | [::]                  |                 |                 |            |                    |
|   | Open                                       | Customer            |                             | [::] | Invoice Am          | ount                     |                    |                   | [\$]                  |                 |                 |            |                    |
|   | Success                                    | Payment St.         | Open                        | *    |                     |                          |                    |                   |                       |                 |                 |            |                    |
|   | Failed                                     |                     | Failed At The Bank     Open |      | 2 500               | rch (                    | Clear Sa           | ve Filter         |                       |                 |                 |            |                    |
|   | Cancelled                                  | < 😾 Select A        | IVDe Success                | R    | View Details        | Invoices                 | s 👻 💽 Pay S        | Selected Bills    | - 🕞 Expr              | ort Invoices Li | ine Item Data 👻 |            |                    |
|   | In-Progress                                |                     | Cust Failed                 |      |                     | Invoice Due<br>Date      | Paid<br>Amount     | Payable<br>Amount | Open<br>Amount        | Sched<br>Date   | Scheduled       | Currency   | Payment            |
|   | Scheduled                                  | ENVO                | F300                        | Ĺ    | 45.25               | 08/18/2021               | 0.00               | 45.25             | 45.25                 |                 |                 | USD        | Open               |
| 2 | Once statuses are selected click on search | AA CA               | F301 Scheduled              |      |                     | 08/18/2021<br>08/05/2021 | 500.00<br>2,062.64 | 78,762.38<br>0.00 | 79,262.38<br>2,062.64 |                 |                 | USD<br>USD | Success<br>Success |
|   |                                            |                     |                             |      |                     |                          |                    |                   |                       |                 |                 |            |                    |

The results will be listed below the advanced search.

Searching/Filtering on aacargo.com couldn't be easier. Just follow these simple steps.