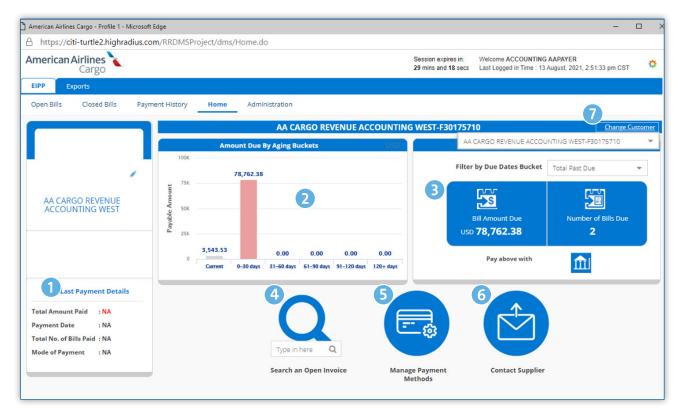

# **Home Page Features**

Viewing your invoices on aacargo.com couldn't be easier. Just follow these simple steps.

### **Home Page Features:**

- 1 View Last Payment Information
- 2 Invoice Aging Amounts when you click on the aging bucket, it will take you to a list of invoices in this payment bucket
- 3 Direct Payment
- 4 Search for Open Invoices
- 5 Manage Payment Methods
- 6 Contact Supplier (email link to your Account Specialist at AA)
- 7 If you have more than one account, you need to click to select the account you wish to view on the dashboard

If a payment is made from this screen, a browser refresh will need to be done to see the new balances. Click on the top browser bar and select refresh by clicking on F5, selecting refresh from the menu, or click on the refresh icon.