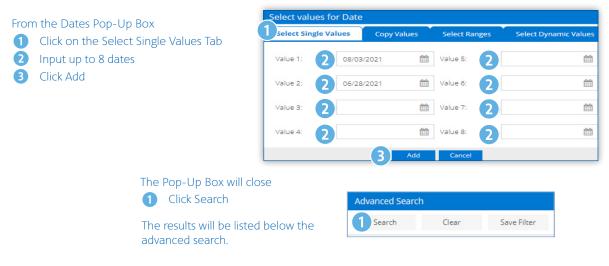

## Step 3

Depending on your browser settings, a message will appear for you to open or save the file

- 1 Empty Box = Free Text and use \* as a wildcard
- 2 Calendar Picker = Must pick from a calendar and one date can be picked or date ranges can be picked
- 3 Pick List = Must pick value(s) from a list [!!]
- 4 Dropdown = Must pick from a dropdown list [::]
- S Numeric = Must be a numeric value and an amount can be typed in for an exact match or a range can be selected [\$]