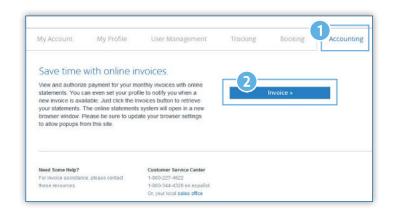

#### Step 2

- Click the "Accounting" link on the top menu bar.
- 2 Click on "Invoice."