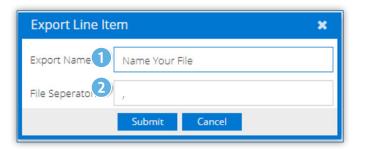

## Step 3

Type in a name for your file
 Pick the separator (delimiter) preferred