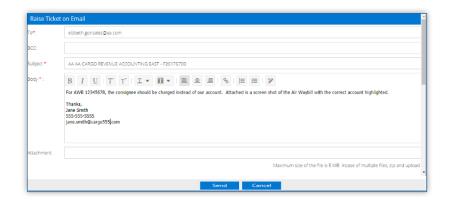

#### Step 1

1 On the Invoice Details page, double click on the Air Waybill number hyperlink to open the AWB or Line Item facsimile.

| EIPP Exports       |                   |                   |                   |                   |                    |             |             |              |   |
|--------------------|-------------------|-------------------|-------------------|-------------------|--------------------|-------------|-------------|--------------|---|
| Open Bills Close   | d Bills Payment H | listory Ho        | me Adminis        | stration          | E29210488 - Invoic | e Details × |             |              |   |
| )etails            |                   |                   |                   |                   |                    |             |             |              |   |
| Customer Number:   | F30084276         | Ор                | en Amount:        | 45.25             |                    |             |             |              |   |
| Invoice Date:      | 08/03/2021        | Du                | e Amount:         |                   |                    |             |             |              |   |
| Due Date:          | 08/18/2021        | Inv               | oice Amount:      | 45.25             |                    |             |             |              |   |
| Invoice Number:    | E29210488         | Cu                | rrency:           | USD               |                    |             |             |              |   |
| ales Invoice Items |                   |                   |                   |                   |                    |             |             |              |   |
| K K I Page         | 1 of 1   > 2      | >   <b>C</b>   () | 1                 | 🔻   📰 Paj         | y Selected Bills 🔻 | Item Number | 001SYD3711  | 0850         | Q |
| ) Item Number ↓    | Curre             | ltem<br>Category  | Payable<br>Amount | Current<br>Status | Invoice<br>Status  | Origin      | Destination | AWB Date     |   |
| 0015YD37110850     | USD               | нн                | 24.00             |                   | Open               | SYD         | DFW         | Jun 2, 2021  |   |
| 001DFW42555704     | USD               | HH                | 21.25             |                   | Open               | DFW         | ORD         | Jun 18, 2021 |   |

#### Step 2

Depending on your browser settings, the Air Waybill facsimile will open in a new window where it can be

| _                                                                                                     | + 4                  | j                  | A» ₽                    | lead aloud    | ∀ Di                                                     | raw ∨                                                     | Å                                            | Highlight                                       | ~                                    | 🖉 Erase                                                                      |           |
|-------------------------------------------------------------------------------------------------------|----------------------|--------------------|-------------------------|---------------|----------------------------------------------------------|-----------------------------------------------------------|----------------------------------------------|-------------------------------------------------|--------------------------------------|------------------------------------------------------------------------------|-----------|
| American Airlines<br>Cargo                                                                            | SYD                  | 37                 | 711085                  | 50            |                                                          |                                                           |                                              |                                                 | SY                                   | D - 3711(                                                                    | )850      |
| Shipper's Name and Address<br>CT THERESS 2011 LTD<br>24 CHORSE TOPD STREE<br>2015                     |                      | Account Number     | F010002                 | 225           | AMERICAN<br>DFW AIRPO                                    | RT, TEXA                                                  | S                                            |                                                 | Issued By                            |                                                                              |           |
| Consignee's Name and Address<br>ENVOY AIR INC<br>1725 W 20TH ST<br>DALLAS<br>75261                    | Consigne             | e's Account Number | F300842                 | 276           | <ul> <li>as noted) for car<br/>THE SHIPPER'S</li> </ul>  | he goods des<br>iage SUBJEC<br>ATTENTION<br>hipper may in | CT TO THE CO<br>IS DRAWN T<br>crease such li | are accepted in<br>ONDITIONS OF<br>O THE NOTICE | apparent goo<br>CONTRACT<br>CONCERNI | d order and condit<br>ON THE REVERS<br>NG CARRIERS' LI<br>g higher value for | E HEREOF. |
| Issuing Carrier's Agent Name and<br>4550 BUCKINGHAM RD<br>FT WORTH,TX 76155-00<br>UNITED STATES OF AM | MD5194 HDC<br>000    | AMIT INAMDA        | AR 7096 S               | 9968          | Accounting Infon<br>ENVOY AIR<br>4550 BUCKI<br>FT WORTH, | NGHAM R                                                   |                                              | 4 HDQ AMIT                                      | INAMDA                               | R 7096 9968                                                                  |           |
| Agent's IATA Code<br>Airport of Departure (Address of I<br>KINGSFORD SMITH                            | First Carrier) and R | Account Number     |                         |               | F30084276                                                |                                                           |                                              |                                                 |                                      |                                                                              |           |
| to By First Carrier<br>LAX AA<br>Airport of Destinat                                                  | Routing and De       | DFW                | by<br>AA<br>Carrier Use | to by<br>Only | Currency<br>AUD<br>Amount of Insura                      | PP X                                                      | COL PPD                                      | COL 0                                           | I Value for Carri                    | age Declared Valu<br>0                                                       |           |