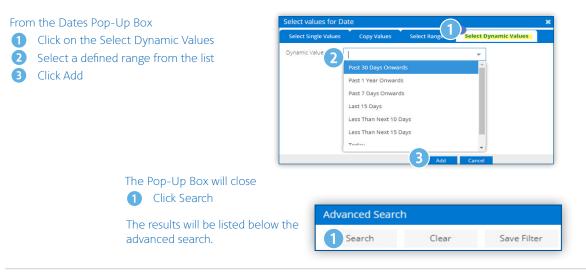

## Search by Customer Name and/or Account Number Step 1

1 From the EIPP tab, click on Open Bills or on Closed Bills

#### Choose to filter on

- 2 Customer Number and/or
- 3 Customer Name

#### By clicking on the [11]

| EIPP                | Exports                 |                 |             |               |
|---------------------|-------------------------|-----------------|-------------|---------------|
| Open Bills          | Closed Bills            | Payment History | Home        | Administratio |
| Total Open A        | amount : 83,118.27 (    | USD Customer    |             | -             |
| Search Filter:      | Select filter to search | <b>.</b>        |             |               |
| Advanced            | Search                  |                 |             |               |
|                     | Search                  | Clear           | Save Filter |               |
| Customer<br>Number: |                         |                 | [::]        | 2             |
| Customer N          | lame:                   |                 | [::]        | 3             |

### Search by Customer Name and/or Account Number Step 2

#### Choose to search on

- Customer Name or
- 2 Customer Number
- From the Results, check the selection box for the customer(s) to view
- 4 Click on Select

| K K Page 1 of 1            | > >   ; | 0   0             | Records 1 - 15 of 15 |
|----------------------------|---------|-------------------|----------------------|
| Customer Nam               |         | Customer Number 2 |                      |
| American                   | Q       |                   | Q                    |
| AMERICAN AIRLINES INC      |         | F30143019         |                      |
| AMERICAN AIRLINES CREW RES | OURCES  | F00840491         |                      |
| AMERICAN AIRLINES MIA GSE  |         | F30172272         |                      |
| ) AMERICAN AIRLINES TULJJ  |         | F10522560         |                      |
| AMERICAN AIRLINES INC DFW  |         | F10522676         |                      |
| AMERICAN AIRLINES LAXJ     |         | F10522617         |                      |
| AMERICAN AIRLINES          |         | F10468728         |                      |
| AMERICAN AIRLINES ORDJJ    |         | F10522544         |                      |
| AMERICAN AIRLINES SFOJJ    |         | F10522501         |                      |
| K K Page 1 of 1            | > » :   | 0 0               | Records 1            |