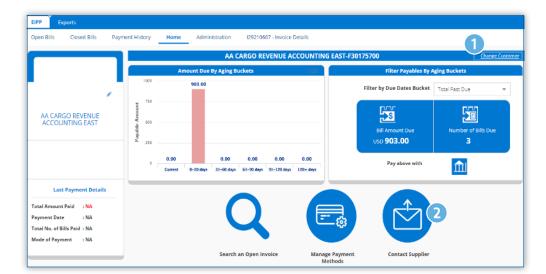

# **Home Page Features**

Viewing your invoices on aacargo.com couldn't be easier. Just follow these simple steps.

### **Home Page Features:**

- 1 View Last Payment Information
- 2 Invoice Aging Amounts when you click on the aging bucket, it will take you to a list of invoices in this payment bucket
- 3 Direct Payment
- 4 Search for Open Invoices
- 5 Manage Payment Methods
- 6 Contact Supplier (email link to your Account Specialist at AA)
- 7 If you have more than one account, you need to click to select the account you wish to view on the dashboard

If a payment is made from this screen, a browser refresh will need to be done to see the new balances. Click on the top browser bar and select refresh by clicking on F5, selecting refresh from the menu, or click on the refresh icon.