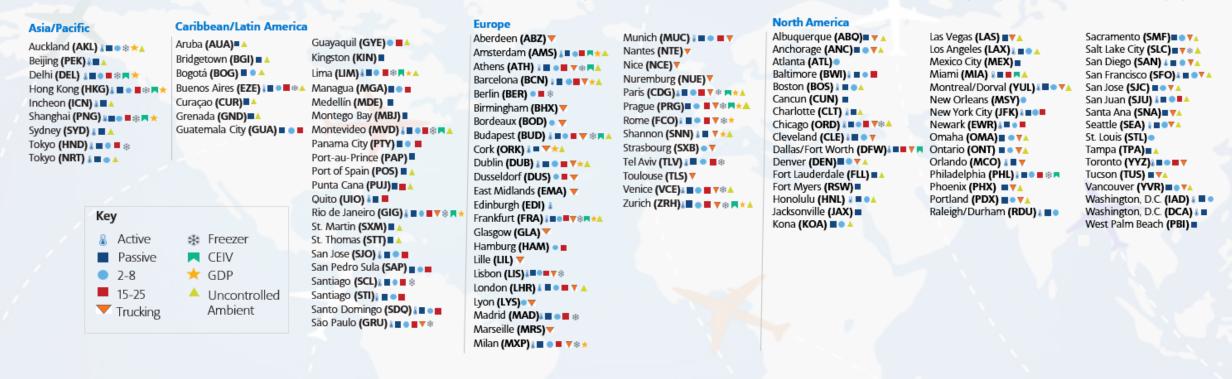

## Worldwide Cities Served

Our global service connects temperature-sensitive medicines and treatments to more than 150 cities and 46 countries around the world. At key locations throughout the American Airlines network, we provide enhanced services with dedicated Controlled Room Temperature (CRT), Extended Room Temperature (CRT), Refrigerated (COL) and Frozen (FRO) facilities. These facilities are specifically designed to support passive packaging.

Locations are subject to change based on flight schedule enhancements. Additional Expedite TC handling may be available upon request.